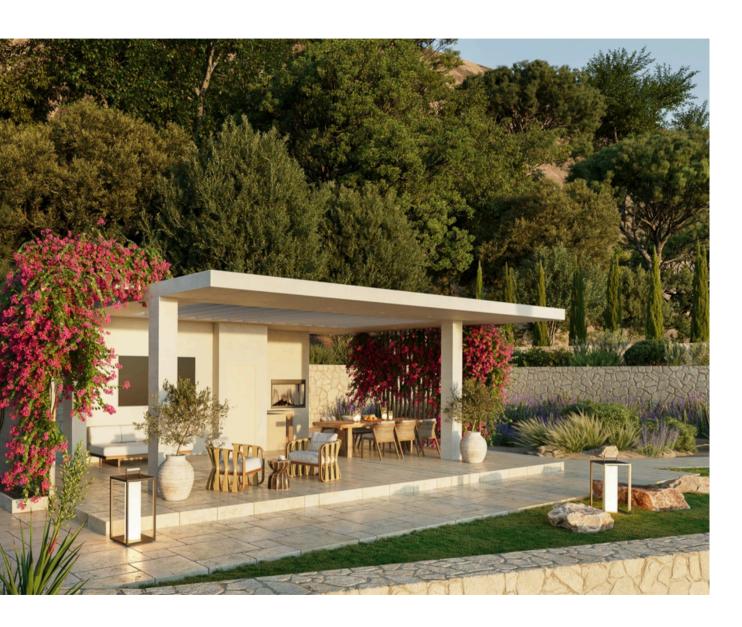

### Private Gazeboo

35 METER FROM THE VILLA
BIO CLIMATIC ROOF, RETRACTABLE AND ADJUSTABLE BLADES
MOTORIZED SYSTEM, MAXIMUM PROTECTION FROM THE RAIN
72.73 m2
POWDER ROOM
SOUND SYSTEM CONNECTION
SATELLITE CONNECTION
WIFI INSTALLATION
WOOD CHARCOAL BBQ
OUTDOOR SHOWER
LIVING AND DINING AREA