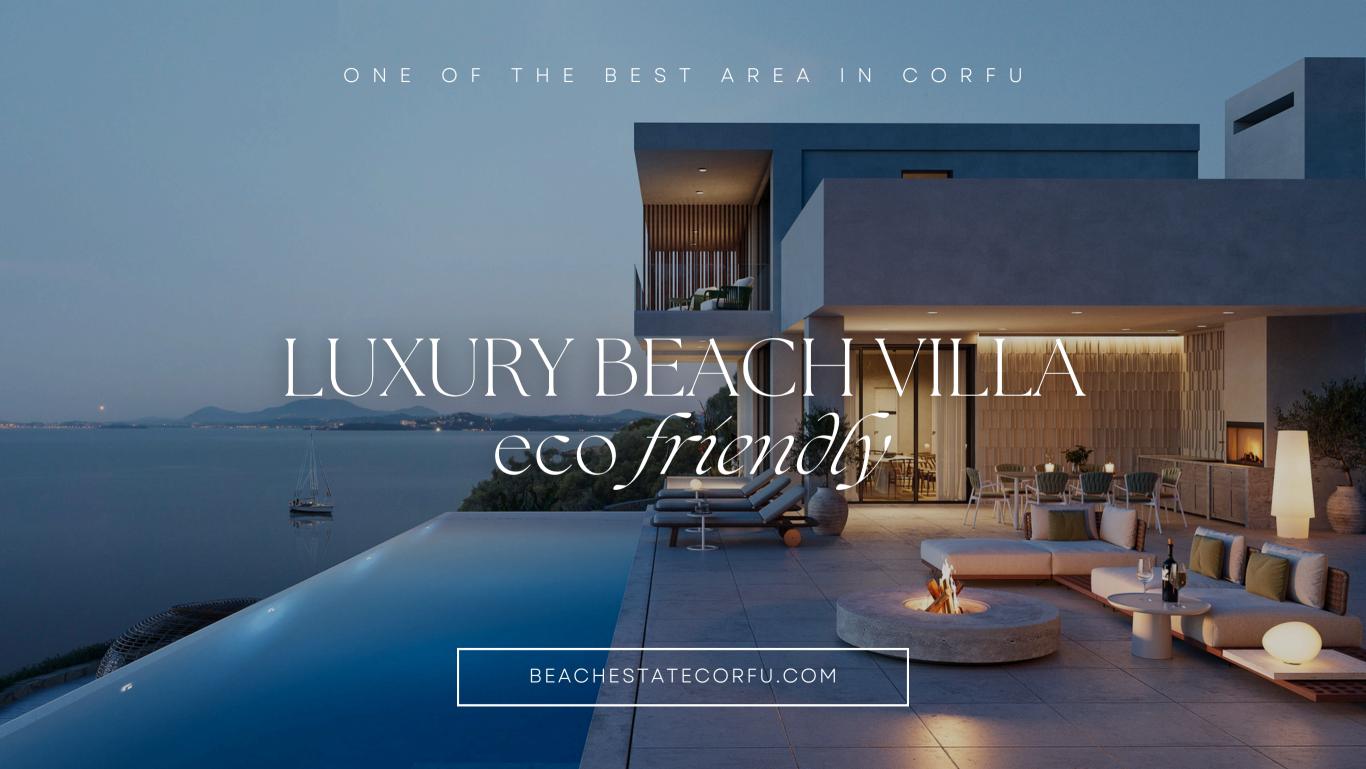

# New *build* construction

4'339 SOM PLOT SIZE, 375 M2 LIVING SPACE

5 EN SUITE BEDROOMS

TOP 2 BEDROOMS WITH TERRACES AND OUTDOOR SHOWER

**OPEN KITCHEN** 

DINING AREA

LIVING AREA

POWDER ROOM

GYM WITH BATHROOM

WINE CELLAR

SATELLITE CONNECTION IN EVERY BEDROOMS, LIVING

**ROOM AND GYM** 

SPACIOUS OUTDOOR SHADED AREA AND POOL AREA

INFINITY POOL 14.40 X 4.25M, OUTDOOR SHOWER

AUTOMATIC POOL CONTROL SYSTEM

OUTDOOR SHADED KITCHEN WITH WOOD

CHARCOAL BBQ

**ECO FRIENDLY INSULATION** 

LAUNDRY ROOM

EXTERIOR CCTV SYSTEM, 3 CAMERAS

ALARM SYSTEM

FIRE DETECTOR

PRIVATE COVERED CAR PARK FOR 3 CARS