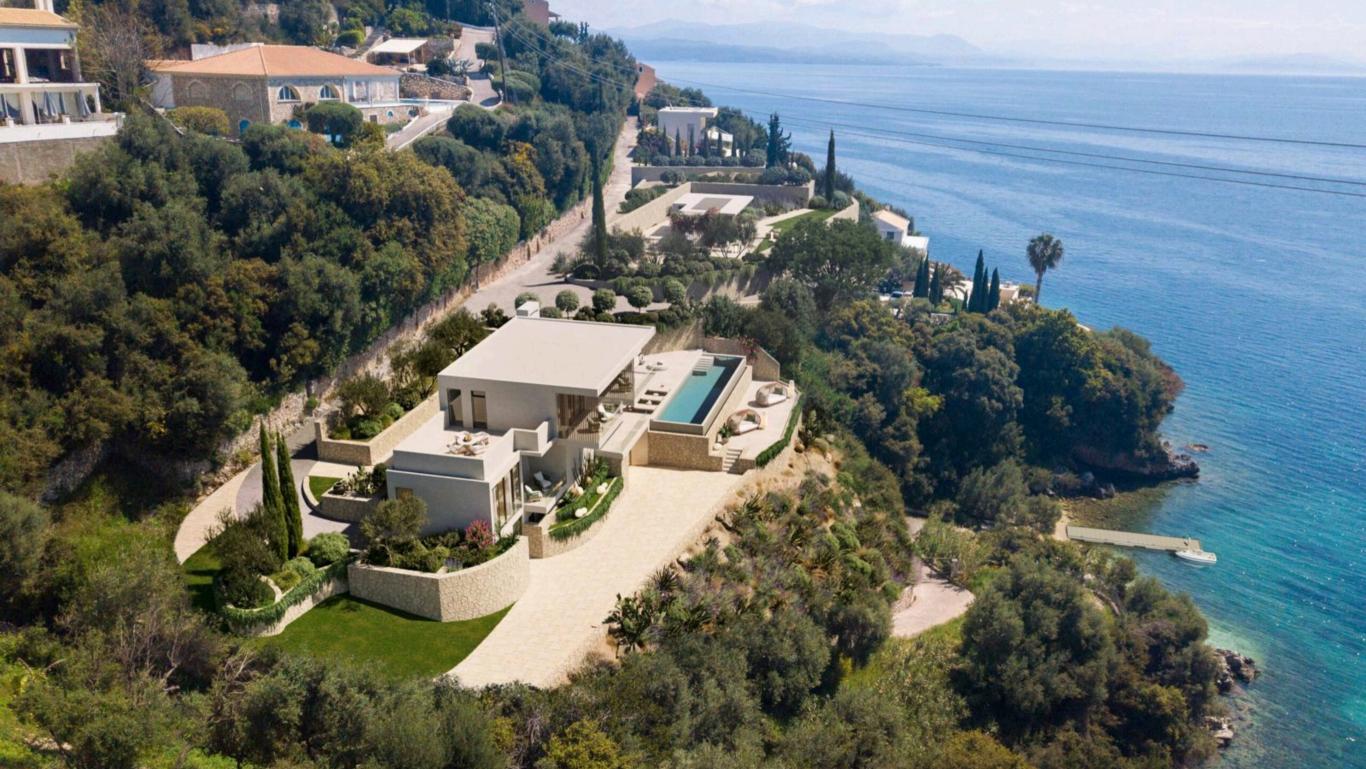

# New *build* construction

4'339 SOM PLOT SIZE, 375 M2 LIVING SPACE

5 EN SUITE BEDROOMS

TOP 2 BEDROOMS WITH TERRACES AND OUTDOOR SHOWER

**OPEN KITCHEN** 

DINING AREA

LIVING AREA

POWDER ROOM

ONE LOADING STATION FOR ELECTRIC CARS

NEW FINISH ROAD TO THE VILLA

MOTORIZED GATE FROM THE MAIN ROAD

GATED ACCESS TO THE BEACH

#### Garden

MEDITTERANEAN LANDSCAPING THROUGH OUT THE PROPERTY AND GAZEBOO OUTDOOR LIGHTING DESIGN CONNECTION AND INSTALLTION AUTOMATIC IRRIGATION SYSTEM INSTALLATION ON HOME AUTOMATION