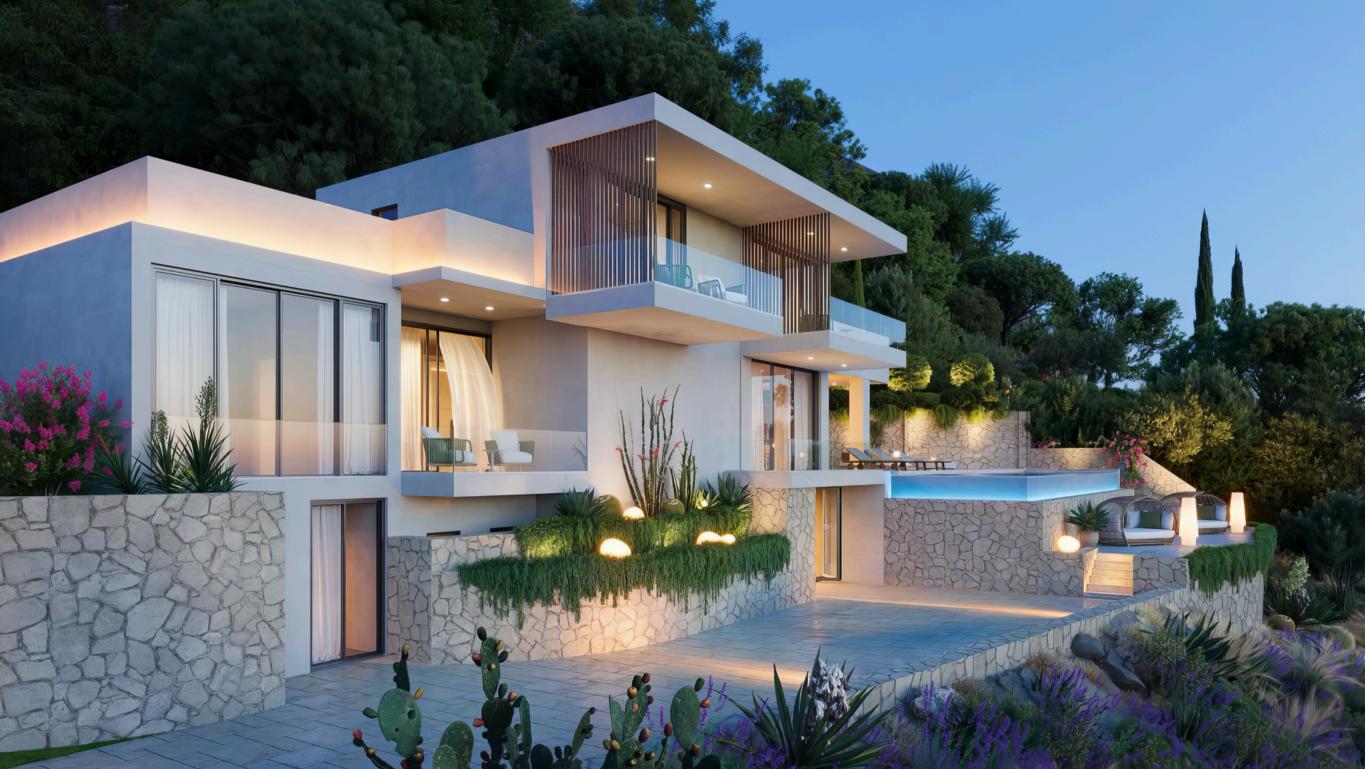

GYM WITH BATHROOM

WINE CELLAR

SATELLITE CONNECTION IN EVERY BEDROOMS, LIVING

**ROOM AND GYM** 

SPACIOUS OUTDOOR SHADED AREA AND POOL AREA

INFINITY POOL 14.40 X 4.25M, OUTDOOR SHOWER

AUTOMATIC POOL CONTROL SYSTEM